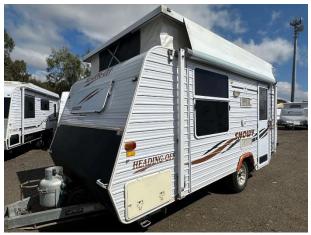

## 2005 Traveller Snowy \$16,990

14.8 ft Traveller Snowy pop top caravan with island bed, Aircon, awning and battery setup.- Island bed with storage -12v lighting -Battery setup with charger -Aircon and heating -waste hose, hose and gas bottle -Tv on swivel bracket -spare tyre -privacy screen -12v stereo with speakers -portable tv aerial Double bed with innerspring mattress (under bed and seats storage) Good kitchen with 3 way fridge, 4 burner hot plates with grill and range hood, microwave, mains water. good condition Will not disappoint! 14.8 ft Tare 1140kg Atm 1760kg 2005 \$16,990 neg located Bacchus Marsh vic Finance and delivery available