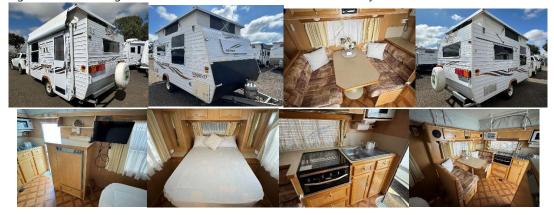

## 2005 Traveller Snowy \$16,990

14.8 ft Traveller Snowy pop top caravan with island bed, Aircon, awning and battery setup.- Island bed with storage -12v lighting -Battery setup with charger -Aircon and heating -waste hose, hose and gas bottle -Tv on swivel bracket -spare tyre -privacy screen -12v stereo with speakers -portable tv aerial Double bed with innerspring mattress (under bed and seats storage) Good kitchen with 3 way fridge, 4 burner hot plates with grill and range hood, microwave, mains water. good condition Will not disappoint! 14.8 ft Tare 1140kg Atm 1760kg 2005 \$16,990 neg located Bacchus Marsh vic Finance and delivery available