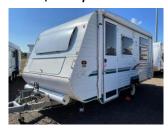

## 1999 Regent \$17,500

16ft Regent caravan with annex, awning, island bed, Reverse Cycle Air Conditioning and Heating! This caravan is in stunning condition for age and very lovely presented. Sleeps 2 Other features include --Single axle -4 Burner Stove, full oven and grill.-Island bed with lift up storage -3 way Fridge and freezer-Microwave-Electric Brakes-L shape couch with extra couch opposite -heating and cooling -Roll Out Awning-annex -privacry screen -1x gas bottles -tank water and mains setup. -Double wardrobes -Large front boot. -Light Truck Tyres -spare tyre This caravan is in good condition Tare-1330kg Atm - 1630kg Comes registered 1999 model \$17,500 neg!Located Bacchus marsh vic Can deliver. Finance available Caravan is located at ECW caravan dealership .viewings available 7 days a week.