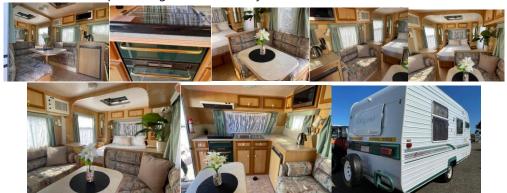

## 1999 Regent \$17,500

16ft Regent caravan with annex, awning, island bed, Reverse Cycle Air Conditioning and Heating! This caravan is in stunning condition for age and very lovely presented. Sleeps 2 Other features include --Single axle -4 Burner Stove, full oven and grill.-Island bed with lift up storage -3 way Fridge and freezer-Microwave-Electric Brakes-L shape couch with extra couch opposite -heating and cooling -Roll Out Awning-annex -privacry screen -1x gas bottles -tank water and mains setup. -Double wardrobes -Large front boot. -Light Truck Tyres -spare tyre This caravan is in good condition Tare-1330kg Atm - 1630kg Comes registered 1999 model \$17,500 neg!Located Bacchus marsh vic Can deliver. Finance available Caravan is located at ECW caravan dealership .viewings available 7 days a week.