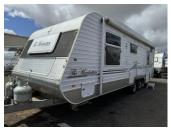

## 2009 Crusader The Manhattan \$39,500

Crusader "The Manhattan" caravan with separate shower, toilet, satellite, washing machine, dryer and Battery! This top of the range Crusader has everything you could desire! Great free camp setup including -battery with charger - outdoor BBQ-Waeco wine fridge -full size fridge with separate freezer -satellite dish -12v pump-12v Stereo with speakers -12/240v Tv on swivel bracket -Tv aerial -washing machine -dryer At the front there is a beautiful queen size bed(with lift up storage) In the middle is a large kitchen featuring \*huge separate door 3 way fridge and freezer. \*Microwave \*4 burner cooktop/grille (3 gas 1 elec)\*oven \*Aircon/heater\*Tank water and mains water setup, plus filtered water \*2x tanks \*gas /electric Hot Water Service\*Anderson plug to battery Across from the kitchen is 2 x beautiful recliner chairs. \*fold out table Master bedroom features a \*Large island bed \*2x wardrobes and bed side tables. At the rear there is -\*Large shower\*Toilet\*Washing machine \*Dryer \*Plenty of cupboards Many other features including -\*Full length awning and flooring \*large boot.\*side tunnel storage \*toolbox on rear. \*Spare tyre\*Electric brakes to all 4 wheels. \*safety break away \*Solar available for additional cost . 2009model. 24 ft Tare 2490kgAtm 2890 kg \$39,500 neg . These caravans Tows beautifully \*\*great touring van . Delivery and finance available . Caravan is