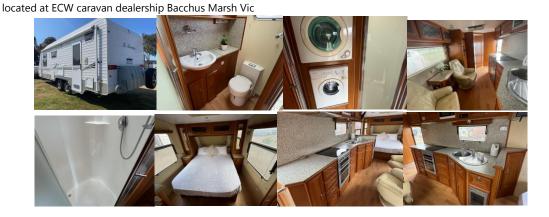

## 2009 Crusader The Manhattan \$39,500

Crusader "The Manhattan" caravan with separate shower, toilet, satellite, washing machine, dryer and Battery! This top of the range Crusader has everything you could desire! Great free camp setup including -battery with charger - outdoor BBQ-Waeco wine fridge -full size fridge with separate freezer -satellite dish -12v pump-12v Stereo with speakers -12/240v Tv on swivel bracket -Tv aerial -washing machine -dryer At the front there is a beautiful queen size bed(with lift up storage) In the middle is a large kitchen featuring \*huge separate door 3 way fridge and freezer. \*Microwave \*4 burner cooktop/grille (3 gas 1 elec)\*oven \*Aircon/heater\*Tank water and mains water setup, plus filtered water \*2x tanks \*gas /electric Hot Water Service\*Anderson plug to battery Across from the kitchen is 2 x beautiful recliner chairs. \*fold out table Master bedroom features a \*Large island bed \*2x wardrobes and bed side tables. At the rear there is -\*Large shower\*Toilet\*Washing machine \*Dryer \*Plenty of cupboards Many other features including -\*Full length awning and flooring \*large boot.\*side tunnel storage \*toolbox on rear. \*Spare tyre\*Electric brakes to all 4 wheels. \*safety break away \*Solar available for additional cost . 2009model. 24 ft Tare 2490kgAtm 2890 kg \$39,500 neg . These caravans Tows beautifully \*\*great touring van . Delivery and finance available . Caravan is