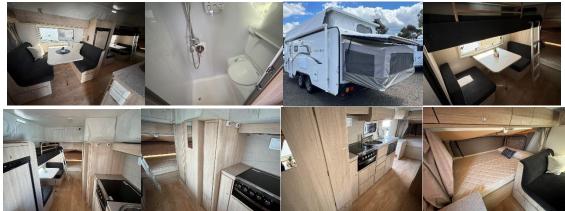

## 2015 Jayco Expanda with Bunks \$42,990

Jayco Expanda with bunks, shower/toilet, aircon, battery, and awning ! Sleeps 6-8 FEATURES \*shower/toilet combo \*gas/elec hot water system \*3 way fridge with freezer \*1x battery\*new portable solar panel with regulator and Anderson plug available for \$380 \*12v pump \*Tv aerial \*wheel chocks and levelling chock \*brand new awning material \*2 x water tanks \*Tank water and mains setup \*4 burner stove and grill, Range hood \*Aircon and heating \*Microwave \*Queen bed expander at front \*double at rear \*2X bunks (can be seating also) \*Anderson plug to fridge \*Dining area/couch (can make extra bed) no cushion \*Spare tyre \*Electric brakes 2015 model Tare 1822 kg Atm 2297 kg18ft Easy to tow, comes registered and ready to go. Layouts like this go fast ! \$42,990 neg ! Located at ECW caravan dealership Bacchus marsh vic Can deliver, finance available !