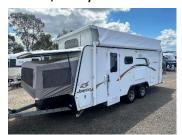

## 2015 Jayco Expanda with Bunks \$42,990

Jayco Expanda with bunks, shower/toilet, aircon, battery, and awning ! Sleeps 6-8 FEATURES \*shower/toilet combo \*gas/elec hot water system \*3 way fridge with freezer \*1x battery\*new portable solar panel with regulator and Anderson plug available for \$380 \*12v pump \*Tv aerial \*wheel chocks and levelling chock \*brand new awning material \*2 x water tanks \*Tank water and mains setup \*4 burner stove and grill, Range hood \*Aircon and heating \*Microwave \*Queen bed expander at front \*double at rear \*2X bunks (can be seating also) \*Anderson plug to fridge \*Dining area/couch (can make extra bed) no cushion \*Spare tyre \*Electric brakes 2015 model Tare 1822 kg Atm 2297 kg18ft Easy to tow, comes registered and ready to go. Layouts like this go fast ! \$42,990 neg ! Located at ECW caravan dealership Bacchus marsh vic Can deliver, finance available !