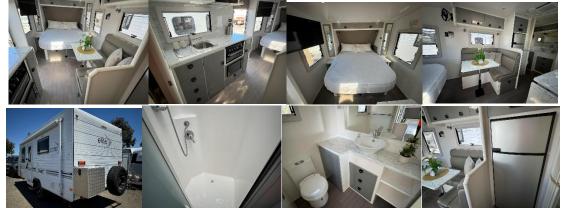

## 2015 Elite Luxury \$38,500

Elite Luxury class caravan 17.8ft ! This beautiful caravan has a incredible roomy layout and design with many great features including: -ESC Electronic stability control -Queen size bed -Battery with charger -Solar with regular -dc dc charger -Air conditioner and heating -microwave-Washing machine -3-way fridge with freezer -2 x 12v fans -12v pump -12v stereo with internal/external speakers.-4 burner stove with grill -Microwave -Gas/electric hot water system.-diesel heater-800w inverter -Drop down table -Toolbox on rear -Wind up Tv aerial-Large awning Tare- 1912 kg ATM- 2700 kg This caravan is a dream to tow This caravan is in Great condition \$38,500 neg . Finance and delivery available Located at ECW caravan dealership Bacchus marsh vic