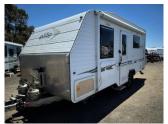

## 2015 Elite Luxury \$38,500

Elite Luxury class caravan 17.8ft ! This beautiful caravan has a incredible roomy layout and design with many great features including: -ESC Electronic stability control -Queen size bed -Battery with charger -Solar with regular -dc dc charger -Air conditioner and heating -microwave-Washing machine -3-way fridge with freezer -2 x 12v fans -12v pump -12v stereo with internal/external speakers.-4 burner stove with grill -Microwave -Gas/electric hot water system.-diesel heater-800w inverter -Drop down table -Toolbox on rear -Wind up Tv aerial-Large awning Tare- 1912 kg ATM- 2700 kg This caravan is a dream to tow This caravan is in Great condition \$38,500 neg . Finance and delivery available Located at ECW caravan dealership Bacchus marsh vic